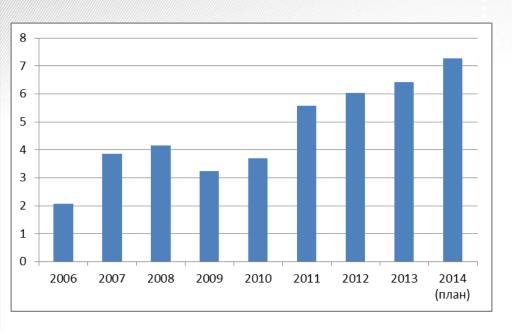

#### I.T. GROUP BUSINESS INDICATORS

# I.T. Group Revenue (excluding VAT), RUB bln