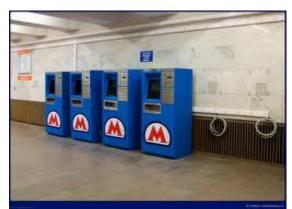

# **COMPANY'S TOP PROJECTS - FY2012-2013**

- Moscow City Government Energy Dept.
  - System Project for city-wide energy saving monitoring program
    - Audit and process analysis
    - Solutions for program projects management
- Sochi 2014 Winter Olympic
  - IT Infrastructure of Several Sport Objects
- Moscow Metro (Subway)
  - Development and Implementation of system of Tickets Terminals – 1300 terminals in total