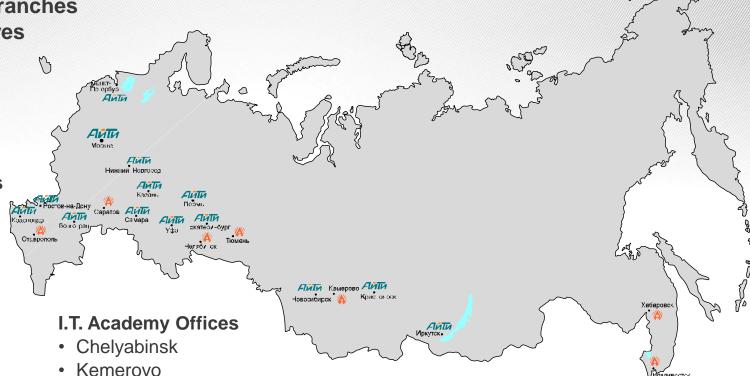

#### I.T.GROUP PRESENCE IN RUSSIA

**Group regional branches** and representatives

## I.T. Co. and I.T. Academy Offices

- Irkutsk
- Kazan
- Krasnodar
- Krasnoyarsk
- Nizhny Novgorod
- Novosibirsk
- Perm
- Rostov-on-Don
- Samara
- St. Petersburg
- Ufa
- Volgograd
- Yekaterinburg

I.T. Co. and

I.T. Academy Offices

I.T. Academy Offices

- Saratov
- Stavropol
- Tyumen
- Vladivostok