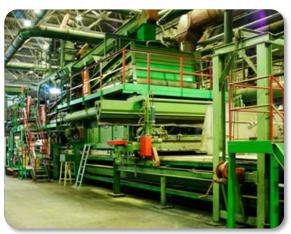

# Chip board is producing by 2 independent lines at the same production site:

- 2 stages press by "Bison" with capacity 200 000 m3 chip board per year.

Size 2440x1830

- Continuous press by "Siempelkamp" with capacity 300 000 m3 chip board per year.

Sizes 2750x1830 and 2440x1830

Total capacity is 500 000 m3 of chip board per year

Thickness from 8 to 40 mm
Usual and water-resistant chip board
Producing highest quality more than 97%
E1 ecology class

## **Chip board producing**

Producing laminated chip board is doing by 3 modern "Dieffenbacher" short-cycle presses

Capacity of short-cycling presses allow to laminate all chip board from two main presses