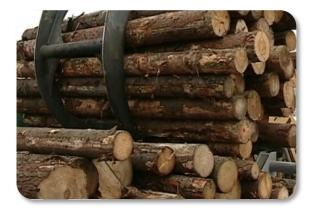

### **Wood harvesting**

Annual wood harvesting volume is 550 000 m3 witch all cut out in long term rented land

Harvesting performed by automatic harvesting machines

### **Wood harvesting**

Wood delivered from forest to plant by pool of own special trucks.

Wood sorting at the plant doing by modern automatic Springer sorting machine.