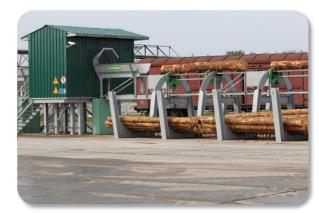

### **Wood harvesting**

Wood delivered from forest to plant by pool of own special trucks.

Wood sorting at the plant doing by modern automatic Springer sorting machine.

## Shipping

Production site has two railroad terminals.

We also have our own pool of trucks everyday making delivery to the customers all over Russia.