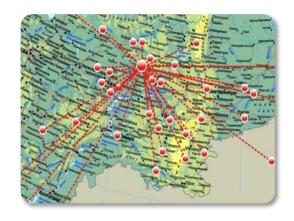

## Shipping

Production site has two railroad terminals.

We also have our own pool of trucks everyday making delivery to the customers all over Russia.