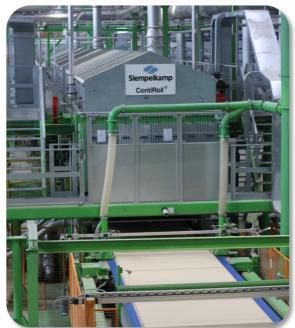

# Chip board is producing by 2 independent lines at the same production site:

- 2 stages press by "Bison" with capacity 200 000 m3 chip board per year.

Size 2440x1830

- Continuous press by "Siempelkamp" with capacity 300 000 m3 chip board per year.

Sizes 2750x1830 and 2440x1830

Total capacity is 500 000 m3 of chip board per year

Thickness from 8 to 40 mm
Usual and water-resistant chip board
Producing highest quality more than 97%
E1 ecology class

## **Chip board producing**

Producing laminated chip board is doing by 3 modern "Dieffenbacher" short-cycle presses

Capacity of short-cycling presses allow to laminate all chip board from two main presses