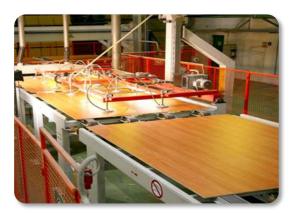

#### **Product range**

Décor collection is more than 150 variants (wood, unicolor, stone, metal)

6 types of surfaces: "wood structure",
"natural veneer", "matt gloss", "rough",
"high gloss wood", "gloss"