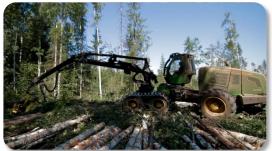

### **Wood harvesting**

Annual wood harvesting volume is 550 000 m3 witch all cut out in long term rented land

Harvesting performed by automatic harvesting machines