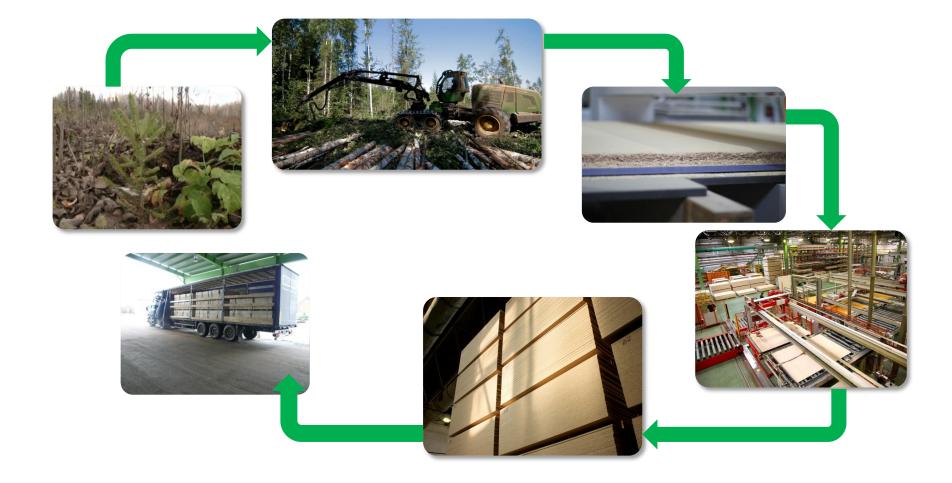

# **Producing cycle**

Producing cycle include all stages: from wood cutting to end-product, also planting new forest at all harvesting territory.

### **Wood harvesting**

Annual wood harvesting volume is 550 000 m3 witch all cut out in long term rented land

Harvesting performed by automatic harvesting machines

### **Wood harvesting**

Wood delivered from forest to plant by pool of own special trucks.

Wood sorting at the plant doing by modern automatic Springer sorting machine.

### **Chip board producing**

# Chip board is producing by 2 independent lines at the same production site:

- 2 stages press by "Bison" with capacity 200 000 m3 chip board per year.

Size 2440x1830

- Continuous press by "Siempelkamp" with capacity 300 000 m3 chip board per year.

Sizes 2750x1830 and 2440x1830

Total capacity is 500 000 m3 of chip board per year

Thickness from 8 to 40 mm
Usual and water-resistant chip board
Producing highest quality more than 97%
E1 ecology class

## **Chip board producing**

Producing laminated chip board is doing by 3 modern "Dieffenbacher" short-cycle presses

Capacity of short-cycling presses allow to laminate all chip board from two main presses

## Shipping

Production site has two railroad terminals.

We also have our own pool of trucks everyday making delivery to the customers all over Russia.