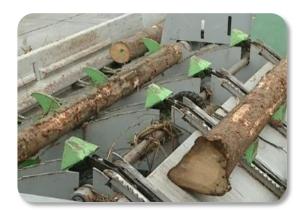

### **Wood harvesting**

Wood delivered from forest to plant by pool of own special trucks.

Wood sorting at the plant doing by modern automatic Springer sorting machine.