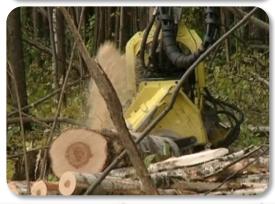

### **Wood harvesting**

Annual wood harvesting volume is 550 000 m3 witch all cut out in long term rented land

Harvesting performed by automatic harvesting machines

### **Wood harvesting**

Wood delivered from forest to plant by pool of own special trucks.

Wood sorting at the plant doing by modern automatic Springer sorting machine.