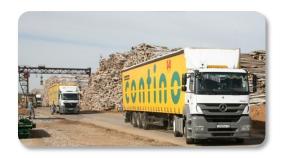

### **Wood harvesting**

Wood delivered from forest to plant by pool of own special trucks.

Wood sorting at the plant doing by modern automatic Springer sorting machine.

## Shipping

Production site has two railroad terminals.

We also have our own pool of trucks everyday making delivery to the customers all over Russia.