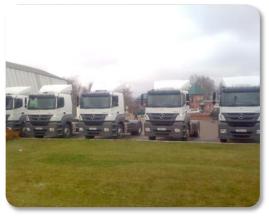

## Shipping

Production site has two railroad terminals.

We also have our own pool of trucks everyday making delivery to the customers all over Russia.