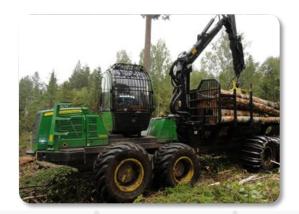

### **Wood harvesting**

Annual wood harvesting volume is 550 000 m3 witch all cut out in long term rented land

Harvesting performed by automatic harvesting machines

### **Wood harvesting**

Wood delivered from forest to plant by pool of own special trucks.

Wood sorting at the plant doing by modern automatic Springer sorting machine.