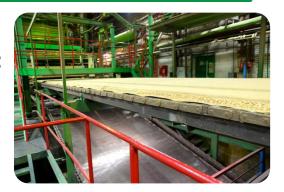

# Chip board is producing by 2 independent lines at the same production site:

- 2 stages press by "Bison" with capacity 200 000 m3 chip board per year.

Size 2440x1830

- Continuous press by "Siempelkamp" with capacity 300 000 m3 chip board per year.

Sizes 2750x1830 and 2440x1830

Total capacity is 500 000 m3 of chip board per year

Thickness from 8 to 40 mm
Usual and water-resistant chip board
Producing highest quality more than 97%
E1 ecology class