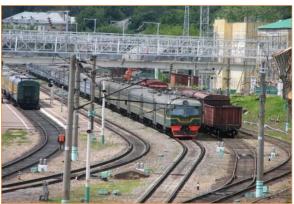

- North - South transportation corridor along the European border of Russia which includes A-141 highway "Oryol-Rudnya", the Baltic pipeline system (BPS-II) and other mainline railways and highways. Smolensk region is characterized by a developed network of highways and railroads. The stretch of public-access roadswithin the region is 10.7 thousand km. The length of publicaccess railroads amounts to 1 259 km.

The main transport hubs – Smolensk, Vyazma, Roslavl – are situated at the intersection of federal and regional roads, including railways.

Due to its exclusive geopolitical location and all the necessary territorial and raw material resources, as well as considerable technical and intellectual potential and a developed transportation and communication system, Smolensk region is one of the most promising and attractive regions for development of industrial, logistics and terminal complexes.