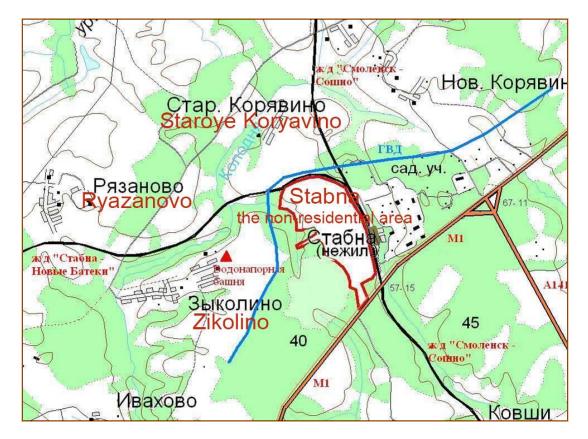

# Investment area "Stabna"

### Informational map land plot

| Location       | Smolensk region, Smolensk district, Stabenskoye rural settlement,<br>to the right from M1 highway "Belarus", 1100 m to the east from<br>Zykolino village |    |
|----------------|----------------------------------------------------------------------------------------------------------------------------------------------------------|----|
| Ownership form | State property of Smolensk region                                                                                                                        | 17 |

| Area                                                | 91.5 ha                                                                                                                                                                                                                                                                                                                                                                                                                                                                                                                                                                                                          |
|-----------------------------------------------------|------------------------------------------------------------------------------------------------------------------------------------------------------------------------------------------------------------------------------------------------------------------------------------------------------------------------------------------------------------------------------------------------------------------------------------------------------------------------------------------------------------------------------------------------------------------------------------------------------------------|
| Land category                                       | Industry lands                                                                                                                                                                                                                                                                                                                                                                                                                                                                                                                                                                                                   |
| Relief                                              | Horizontal surface                                                                                                                                                                                                                                                                                                                                                                                                                                                                                                                                                                                               |
| Distance to                                         |                                                                                                                                                                                                                                                                                                                                                                                                                                                                                                                                                                                                                  |
| Moscow                                              | 362 km                                                                                                                                                                                                                                                                                                                                                                                                                                                                                                                                                                                                           |
| Smolensk                                            | 16 km                                                                                                                                                                                                                                                                                                                                                                                                                                                                                                                                                                                                            |
| Access to the land plot                             |                                                                                                                                                                                                                                                                                                                                                                                                                                                                                                                                                                                                                  |
| - by motor vehicles                                 | M1 highway "Belarus" adjoins the plot                                                                                                                                                                                                                                                                                                                                                                                                                                                                                                                                                                            |
| - by railway                                        | Public railroads with the equipped wayside stop in the settlement of                                                                                                                                                                                                                                                                                                                                                                                                                                                                                                                                             |
| <i>by</i> rainay                                    | Stabna (commuter rail traffic is not arranged in this direction)                                                                                                                                                                                                                                                                                                                                                                                                                                                                                                                                                 |
| Conditions for connecting to utility infrastructure |                                                                                                                                                                                                                                                                                                                                                                                                                                                                                                                                                                                                                  |
| - gas supply                                        | Can be connected to GDS "Zhukovo", the maximum gas supply volume is 1200 m3/h, the distance to the nearest connection point is 2 km                                                                                                                                                                                                                                                                                                                                                                                                                                                                              |
| - power supply                                      | To connect the facility for the construction period with power<br>availability class III (construction site capacity 300 kW) the<br>following is required:<br>- construction of 10 kV power line from VL-1002 of Substation<br>"Zhukovskaya", with the length of 1 km;<br>- construction of TP-10/0.4 kV;<br>To connect the facility with power availability class I (capacity 13.6 MW) the<br>following is required:<br>- construction of a power supply centre (Substation 110/10 kV), 2 of 16<br>MVA;<br>- construction of 13 km 110 kV power line segment;<br>- construction of a new 8 km 110 kV power line |
| - water supply                                      | Construction of local facilities is required                                                                                                                                                                                                                                                                                                                                                                                                                                                                                                                                                                     |