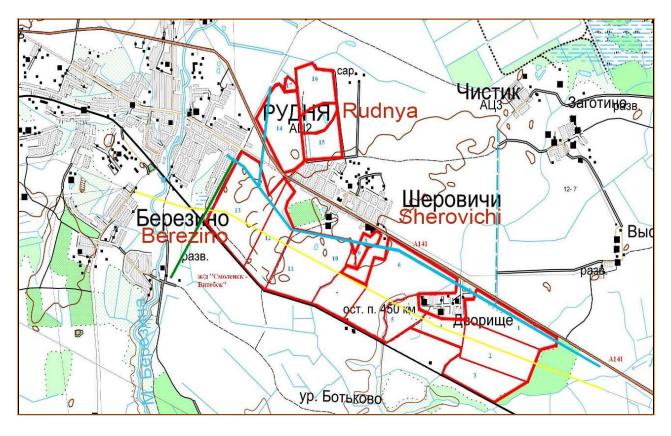

16<br>MVA;<br>- construction of 13 km 110 kV power line segment;<br>- construction of a new 8 km 110 kV power line |
| - water supply                                      | Construction of local facilities is required                                                                                                                                                                                                                                                                                                                                                                                                                                                                                                                                                                     |

1

# Investment area "Rudnya"



# Informational map land plot

THUR

| Location                              | Smolensk region, Rudnya district, Chistikovskoye rural settlement,<br>near Sherovichi and Dvorishche villages