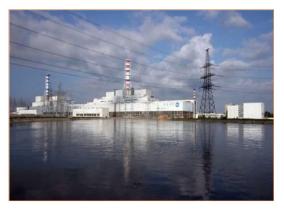

The following enterprises are implementing successful investment projects in the region: OAO "Concern Rosenergoatom" "Smolensk nuclear power plant", OAO "Igorevsky wood processing plant", OOO "Agris", branch of OAO "MRSK Centra" – "Smolenskenergo", OAO "Dorogobuzh", OOO "EGGER DREVPRODUCT GAGARIN", separate subdivision ZAO "Troparevo", OOO "Gagarin-Ostankino", OOO "Varnitsa",