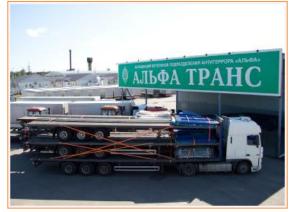

# Transportation and logistics complex "Stabna"

In Stabenskoye settlement in Smolensk district, OOO "Alpha Trans Invest" is now implementing an investment project "Construction of transport and logistics complex "Stabna" that will occupy an area of 300 hectares. For the project, a road will be built from

13

the existing warehouse "Alpha-Trans" to the federal motor road M-1 "Belarus".

B let I'm

Construction of a private industrial park is now considered in the transport and logistics complex "Stabna".

The park will provide small and medium size businesses with land sites with all the necessary infrastructure, office buildings, shops, storages and other buildings.