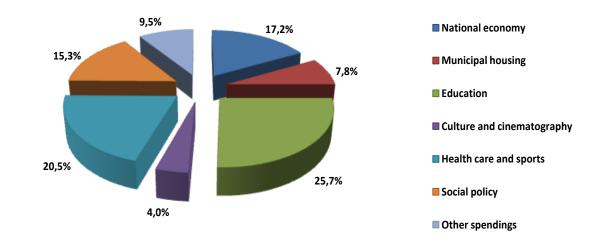

BUSINESS REFERENCE BOOK OF SMOLENSK REGION 2014

8

Most of the region's gross product lies in industry, where the share is more than 30%. This includes processing (22%), production and distribution of electrical power, gas and water (7%). Largest share of the manufacture enterprises is taken by vehicle-making, instrument making and jewelry making.

Civil works makes up 11%, trade -20%, transport and communications -9%, agriculture and forestry is 7% of gross regional product.