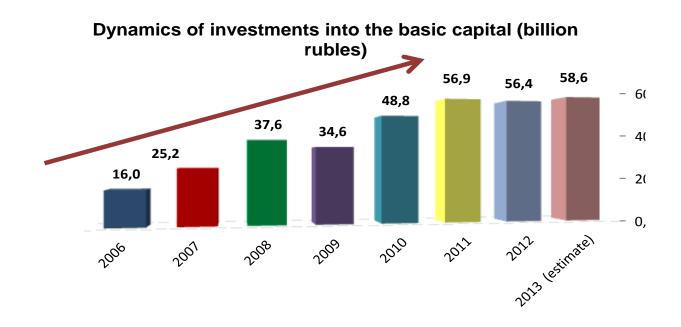

9

projects, ensures that the invested capitals are secure and creates conditions for efficient

functioning of the investments.

E let up

In 2012, 56.4 billion rubles were assigned for the development of the region's economy and social sphere. The estimate of funds obtained into the economy of Smolensk region in 2013 is 58.6 billion rubles.