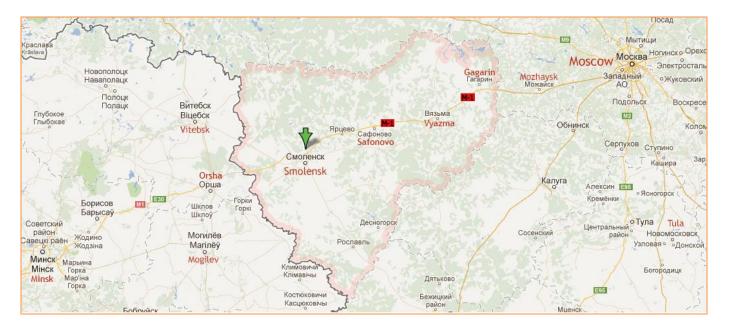

Smolensk region borders on five Russian regions: in the North – Pskov and Tver regions, in the East and South-East – Moscow and Kaluga regions, in the South – Bryansk region, and two regions of the Republic of Belarus – Vitebsk region in the North-West and Mogilev region in the South-West.

The uniqueness of the geographical location of Smolensk region consists in its being a border region joining all the communications connecting Russia and European countries. On the other hand, it is adjacent to the largest megapolis of our country and the main

centre of nationwide distribution – Moscow (the distance from Smolensk to Moscow is 378 km, from Gagarin to Moscow – 186 km).

**HALLEY** 

Smolensk region is a key transportation and communication hub. The following routes go through it: