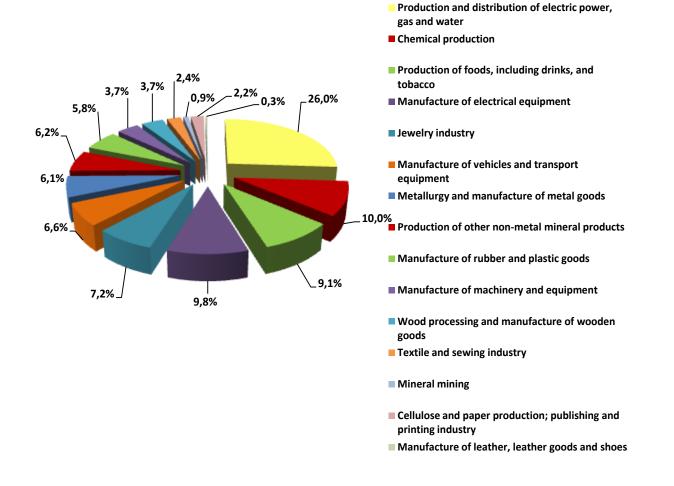

BUSINESS REFERENCE BOOK OF SMOLENSK REGION 2014

8

Most of the region's gross product lies in industry, where the share is more than 30%. This includes processing (22%), production and distribution of electrical power, gas and water (7%). Largest share of the manufacture enterprises is taken by vehicle-making, instrument making and jewelry making.

Civil works makes up 11%, trade -20%, transport and communications -9%, agriculture and forestry is 7% of gross regional product.