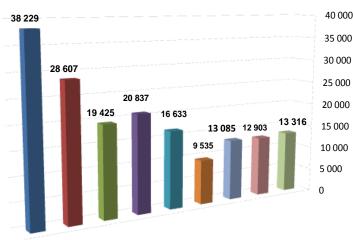

BUSINESS REFERENCE BOOK OF SMOLENSK REGION 2014

8

Most of the region's gross product lies in industry, where the share is more than 30%. This includes processing (22%), production and distribution of electrical power, gas and water (7%). Largest share of the manufacture enterprises is taken by vehicle-making, instrument making and jewelry making.

Civil works makes up 11%, trade -20%, transport and communications -9%, agriculture and forestry is 7% of gross regional product.