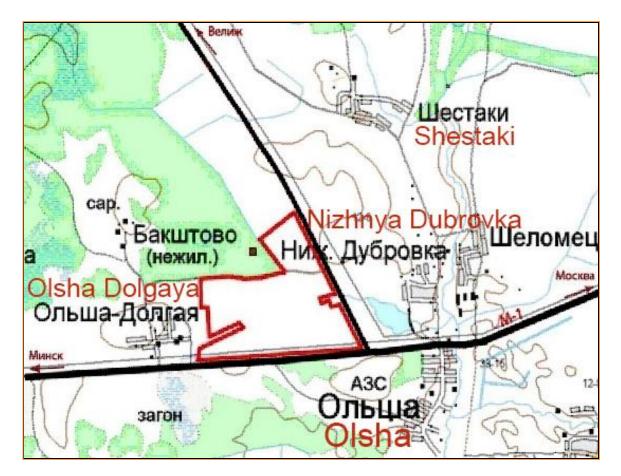

# Industrial park "Smolensky"

Industrial park "Smolensky" is planned at the federal grounds in Smolensk district near Olsha Dolgaya village with close participation of the Federal fund of residential building development (RZS fund); the area of 163.4 hectares will house businesses that will make new competitive goods. Preferred areas of the park's industry are going to be machinery, instruments and electrical engineering.

### Informational map land plot

- 1. Location:
- Smolensk region, Smolensk district, Divasy settlement, near Olsha Dolgaya village;
- distance to Smolensk 15 km;

- distance to Moscow – 380 km.

2. Land site properties:

- site area – 163.37 hectares;

- land category – industrial land;

S lebill"

- ownership - owned by the Federal Fund of residential building development.

3. Access roads:

- motor road access to site by road M-1 "Belarus";

- distance to railway stations: "2nd Rakitnya" - 7 km, "Pronino" - 8 km.

4. Engineering communications:

- electrical power supply - substation 110 kV "Pronino – 7 km;

- gas supply – gas distribution station "Michurinskaya" – 6.5 km;

- water supply - local water supply point at site (5-6 wells = 1500 m3/day, 547500 m3/year);

- sewage system – construction of site own sewage systems and sewage treatment facilities.