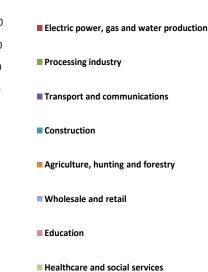

BUSINESS REFERENCE BOOK OF SMOLENSK REGION 2014

8

Most of the region's gross product lies in industry, where the share is more than 30%. This includes processing (22%), production and distribution of electrical power, gas and water (7%). Largest share of the manufacture enterprises is taken by vehicle-making, instrument making and jewelry making.

Civil works makes up 11%, trade -20%, transport and communications -9%, agriculture and forestry is 7% of gross regional product.