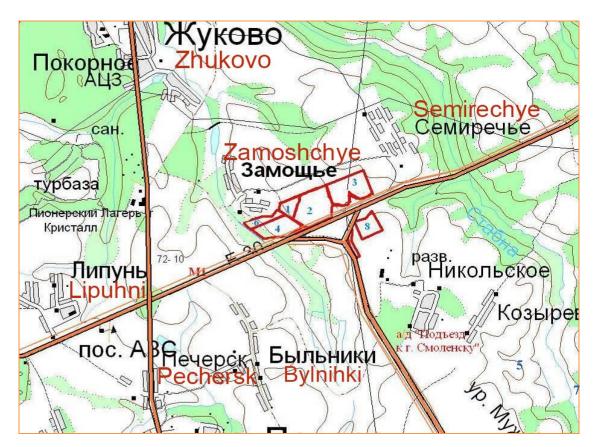

# Investment area "Zamoshchye"

# Informational map land plot

|                | Smolensk region, Smolensk district, Stabenskoye rural settlement, to the |
|----------------|--------------------------------------------------------------------------|
| Location       | south-east from Zamoshchye village                                       |
| Ownership form | State property of Smolensk region                                        |
| Area           | 67 ha (including land plot No3 = 5.52 ha, land plot No4 = 15.0 ha,       |
|                | land plot No5 = 18.3 ha, land plot No7 = 13.8 ha, land plot              |
|                | No8 = 0.049 ha, land plot                                                |

BUSINESS REFERENCE BOOK OF SMOLENSK REGION 2014

16

| Land category                         | Agricultural lands                                                              |
|---------------------------------------|---------------------------------------------------------------------------------|
| Relief                                | Mixed landscape                                                                 |
| Distance to                           |                                                                                 |
| Moscow                                | 370 km                                                                          |
| Smolensk                              | 20 km                                                                           |
| Access to the land plot               |                                                                                 |
| <ul> <li>by motor vehicles</li> </ul> | M1 highway "Belarus" adjoins the plot                                           |
| - by railway                          | Railroad "Stabna – Novye Bateki" is located at the distance                     |
|                                       | of 4.5 km from the plot                                                         |
| Conditions for connecting to utility  |                                                                                 |
| infrastructure                        |                                                                                 |
| - gas supply                          | Can be connected to GDS "Zhukovo", the maximum gas supply volume is             |
|                                       | 2000 m3/h, the distance to the nearest connection point is 1.2 km               |
| - power supply                        | For the construction period the facility can be connected to VL-609,            |
|                                       | Substation "Pechersk" (the distance to the plot $\sim$ 90 м) with power         |
|                                       | availability class III (provided that construction site capacity is 25 kW), for |
|                                       | this purpose TP-6/0.4kV must be constructed.                                    |
|                                       | To connect the facility with power availability class I (capacity 10 MW) 2      |
|                                       | high-voltage lines with the length of 3 km must be constructed.                 |
|                                       | Currently investment program of JSC "MRSK-Centra" includes renovation           |
|                                       | of 35 kV Substation "Pechersk" to 110 kV and launch of 110 kV high-             |
|                                       | voltage line.                                                                   |
| - water supply                        | Construction of local facilities is required                                    |