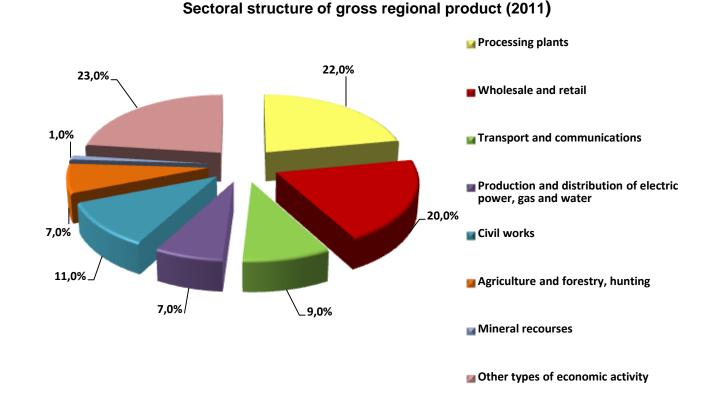

BUSINESS REFERENCE BOOK OF SMOLENSK REGION 2014

8

Most of the region's gross product lies in industry, where the share is more than 30%. This includes processing (22%), production and distribution of electrical power, gas and water (7%). Largest share of the manufacture enterprises is taken by vehicle-making, instrument making and jewelry making.

Civil works makes up 11%, trade -20%, transport and communications -9%, agriculture and forestry is 7% of gross regional product.