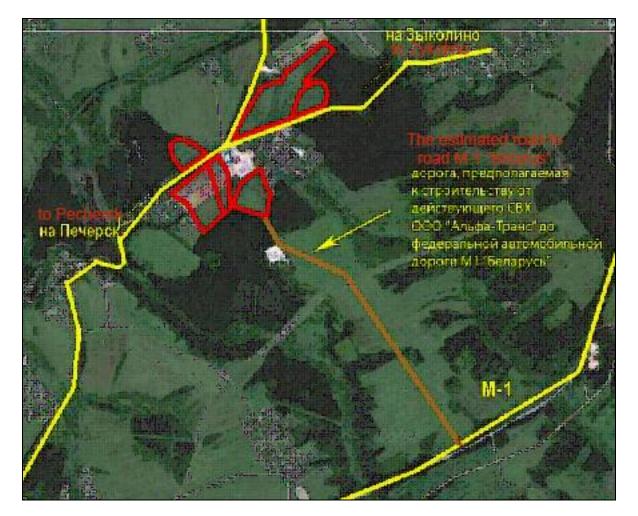

# Transportation and logistics complex "Stabna"

In Stabenskoye settlement in Smolensk district, OOO "Alpha Trans Invest" is now implementing an investment project "Construction of transport and logistics complex "Stabna" that will occupy an area of 300 hectares. For the project, a road will be built from

13

the existing warehouse "Alpha-Trans" to the federal motor road M-1 "Belarus".

B let I'm

Construction of a private industrial park is now considered in the transport and logistics complex "Stabna".

The park will provide small and medium size businesses with land sites with all the necessary infrastructure, office buildings, shops, storages and other buildings.