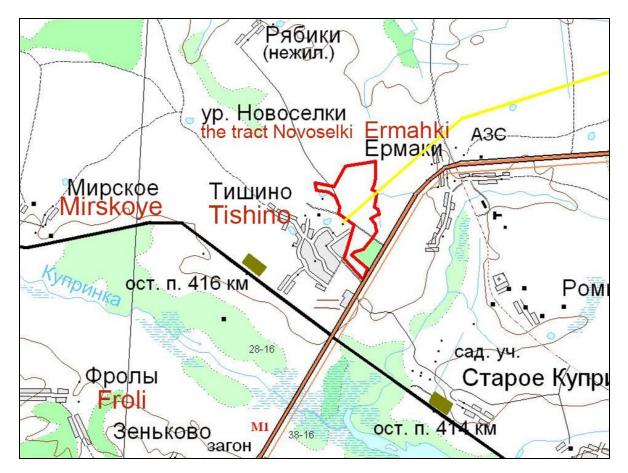

# Investment area "Tishino"

### Informational map land plot

| Location       | Smolensk region, Smolensk district, Smetaninskoye rural settlement,<br>on the north-west of Tishino village |
|----------------|-------------------------------------------------------------------------------------------------------------|
| Ownership form | State property of Smolensk region                                                                           |
| Area           | 43,8 ha                                                                                                     |
| Land category  | Agricultural lands                                                                                          |
| Relief         | Horizontal surface                                                                                          |
| Distance to    | 400 km                                                                                                      |
| Moscow         | 30 km                                                                                                       |
| Smolensk       |                                                                                                             |

| Access to the land plot<br>- by motor vehicles<br>- by railway | M1 highway "Belarus" adjoins the plot<br>Railroad "Smolensk –Vitebsk" is located at the distance of 1 km from<br>the plot                                                                                                                                                                                                                                                                                                           |
|----------------------------------------------------------------|-------------------------------------------------------------------------------------------------------------------------------------------------------------------------------------------------------------------------------------------------------------------------------------------------------------------------------------------------------------------------------------------------------------------------------------|
| Conditions for connecting to utility infrastructure            |                                                                                                                                                                                                                                                                                                                                                                                                                                     |
| - gas supply                                                   | Can be connected to GDS "Gnezdovo", the maximum gas supply volume is 1500 m3/h, the distance to the nearest connection point is 0.5 km.                                                                                                                                                                                                                                                                                             |
| - power supply                                                 | For the construction period the facility can be connected to VL-1001,<br>Substation "Katyn – 2" (the distance to the plot ~50 M)<br>with power availability class III (provided that construction site capacity<br>is 60 kW), for this purpose TP-10/0.4kV must be constructed.<br>To connect the facility with power availability class I (capacity<br>5.5 MW) 2 high-voltage lines with the length of 6 km must be<br>constructed |
| - water supply                                                 | Construction of local facilities is required                                                                                                                                                                                                                                                                                                                                                                                        |