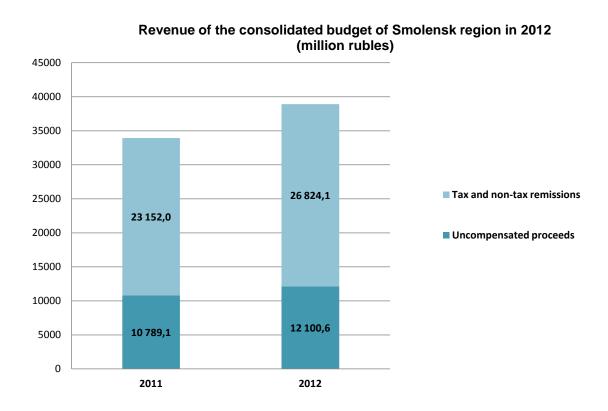

9

projects, ensures that the invested capitals are secure and creates conditions for efficient

functioning of the investments.

E let up

In 2012, 56.4 billion rubles were assigned for the development of the region's economy and social sphere. The estimate of funds obtained into the economy of Smolensk region in 2013 is 58.6 billion rubles.