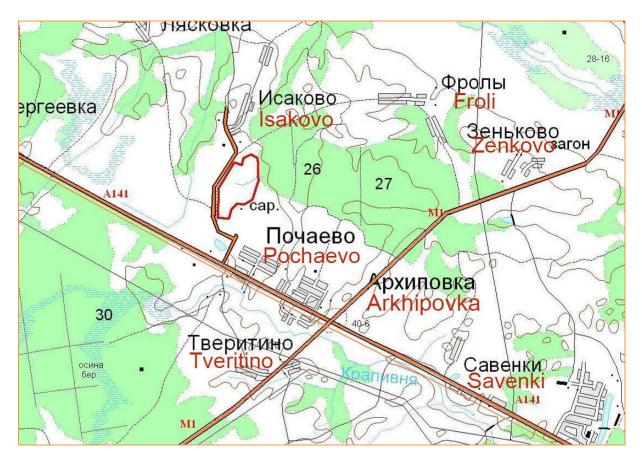

### Investment area "Arkhipovka"

### Informational map land plot

| Location                                                       | Smolensk region, Smolensk district, Smetaninskoye rural settlement to the north-west from Arkhipovka village                                                                                                          |
|----------------------------------------------------------------|-----------------------------------------------------------------------------------------------------------------------------------------------------------------------------------------------------------------------|
| Ownership form                                                 | State property of Smolensk region                                                                                                                                                                                     |
| Area                                                           | 20.87 ha                                                                                                                                                                                                              |
| Land category                                                  | Agricultural lands                                                                                                                                                                                                    |
| Relief                                                         | Horizontal surface                                                                                                                                                                                                    |
| Distance to                                                    |                                                                                                                                                                                                                       |
| Moscow                                                         | 393 km                                                                                                                                                                                                                |
| Smolensk                                                       | 15 km                                                                                                                                                                                                                 |
| Access to the land plot<br>- by motor vehicles<br>- by railway | Hard-surface road adjoins the plot<br>Public railway roads "Vitebsk – Smolensk" are located at the distance<br>of 4 km. The nearest stations are "Lelekvinskaya" and "416th km"<br>(commuter rail traffic is regular) |
| Conditions for connection to utility inftrastructure           |                                                                                                                                                                                                                       |

| - gas supply   | Can be connected to GDS "Gnezdovo", the maximum gas supply volume is 1500 m3/h, the distance to the nearest connection point is 0.5 km                                                                                                                                                                                                                                                                                                                                                                                                       |
|----------------|----------------------------------------------------------------------------------------------------------------------------------------------------------------------------------------------------------------------------------------------------------------------------------------------------------------------------------------------------------------------------------------------------------------------------------------------------------------------------------------------------------------------------------------------|
| - power supply | For the construction period the facility can be connected to VL-1012,<br>Substation "Katyn – 2" (the plot stretch ~ 100 м) with power availability<br>class III (provided that construction site capacity is 60 kW), for this<br>purpose TP-10/0.4kV must be constructed.<br>The facility can be connected with power availability class I (capacity<br>3.15 MW) if technologically connected by two 10kV high-voltage lines<br>to 10kV busses of 110 kV Substation "Katyn-2", 2 high voltage lines<br>with the length of 8 km are required. |
| - water supply | Construction of local facilities is required                                                                                                                                                                                                                                                                                                                                                                                                                                                                                                 |