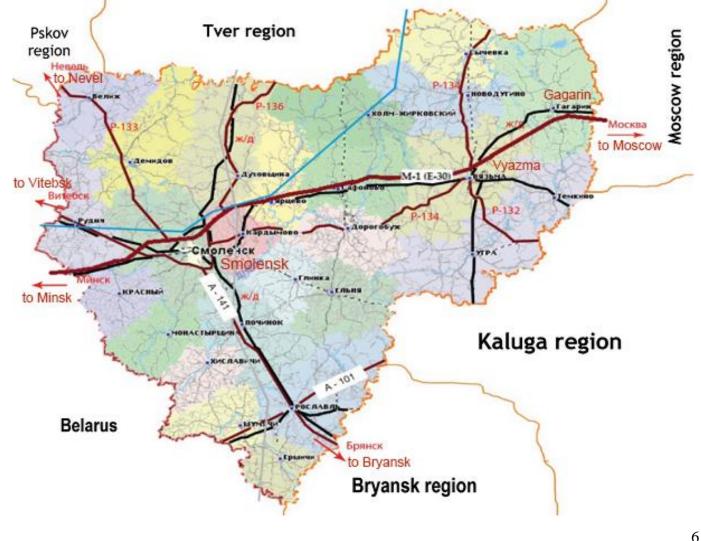

Smolensk region borders on five Russian regions: in the North – Pskov and Tver regions, in the East and South-East – Moscow and Kaluga regions, in the South – Bryansk region, and two regions of the Republic of Belarus – Vitebsk region in the North-West and Mogilev region in the South-West.

The uniqueness of the geographical location of Smolensk region consists in its being a border region joining all the communications connecting Russia and European countries. On the other hand, it is adjacent to the largest megapolis of our country and the main

centre of nationwide distribution – Moscow (the distance from Smolensk to Moscow is 378 km, from Gagarin to Moscow – 186 km).

**HALLEY** 

Smolensk region is a key transportation and communication hub. The following routes go through it:

- East-West transportation corridor (the shortest way from Russia to Europe) that includes M-1 highway "Belarus", A-101 "Moscow-Bobruysk", mainline railway and Russian gas export trunk line "Yamal Europe";

- North - South transportation corridor along the European border of Russia which includes A-141 highway "Oryol-Rudnya", the Baltic pipeline system (BPS-II) and other mainline railways and highways. Smolensk region is characterized by a developed network of highways and railroads. The stretch of public-access roadswithin the region is 10.7 thousand km. The length of publicaccess railroads amounts to 1 259 km.

The main transport hubs – Smolensk, Vyazma, Roslavl – are situated at the intersection of federal and regional roads, including railways.

Due to its exclusive geopolitical location and all the necessary territorial and raw material resources, as well as considerable technical and intellectual potential and a developed transportation and communication system, Smolensk region is one of the most promising and attractive regions for development of industrial, logistics and terminal complexes.