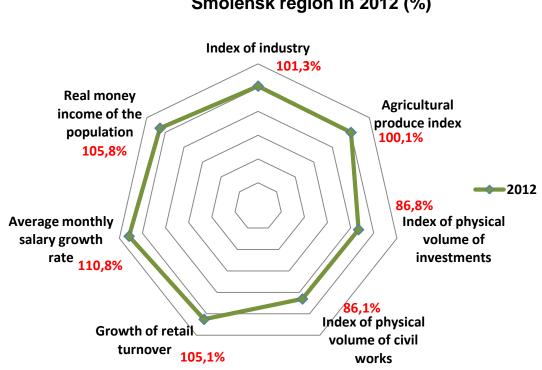

### SOCIAL AND ECONOMIC DEVELOPMENT OF SMOLENSK REGION

in the state

The region's economic development is the same as the general trend in the country. The year of 2012 was marked by growth in industry, agriculture, construction, in consumer market and investments. The employment situation has also improved. The life standards of the region's population have grown.

BUSINESS REFERENCE BOOK OF SMOLENSK REGION 2014

8

Most of the region's gross product lies in industry, where the share is more than 30%. This includes processing (22%), production and distribution of electrical power, gas and water (7%). Largest share of the manufacture enterprises is taken by vehicle-making, instrument making and jewelry making.

Civil works makes up 11%, trade -20%, transport and communications -9%, agriculture and forestry is 7% of gross regional product.