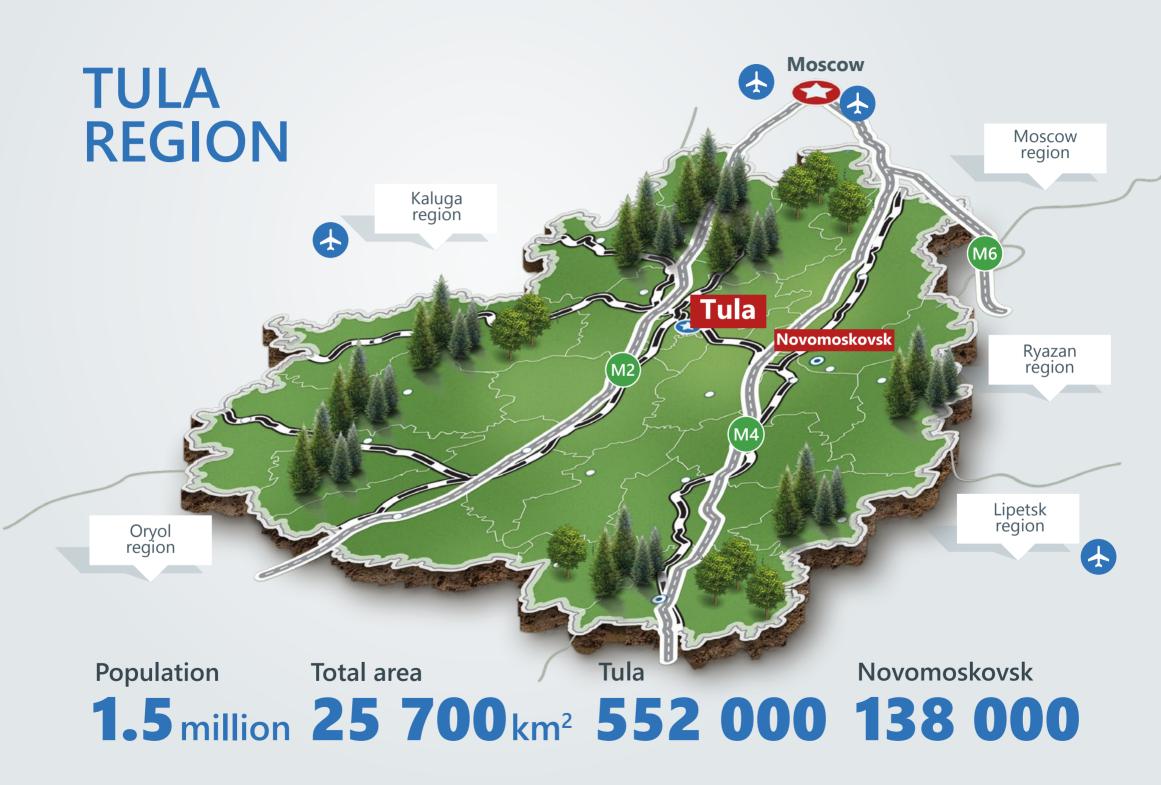

# TULA REGION

The second se

### OVERVIEW OF TULA REGION ECONOMY

|                                                              |                                         | Mechanical<br>engineering  | 30.2% |
|--------------------------------------------------------------|-----------------------------------------|----------------------------|-------|
| <b>2016 GRP</b><br>at comparable prices                      | <b>538</b> bn rubles                    | Food<br>production         | 18.6% |
|                                                              | <b>104.7%</b>                           | Chemical production        | 17.1% |
| 2016 Industrial production<br>growth<br>at comparable prices | 112.8%                                  | Metals<br>and metalworking | 12.2% |
|                                                              |                                         | Power                      | 8.5%  |
| 2016 Investment<br>at current prices                         | <b>112.6</b> bn rubles<br><b>100.2%</b> | Others                     | 13.4% |
|                                                              |                                         |                            |       |

Industry in the region