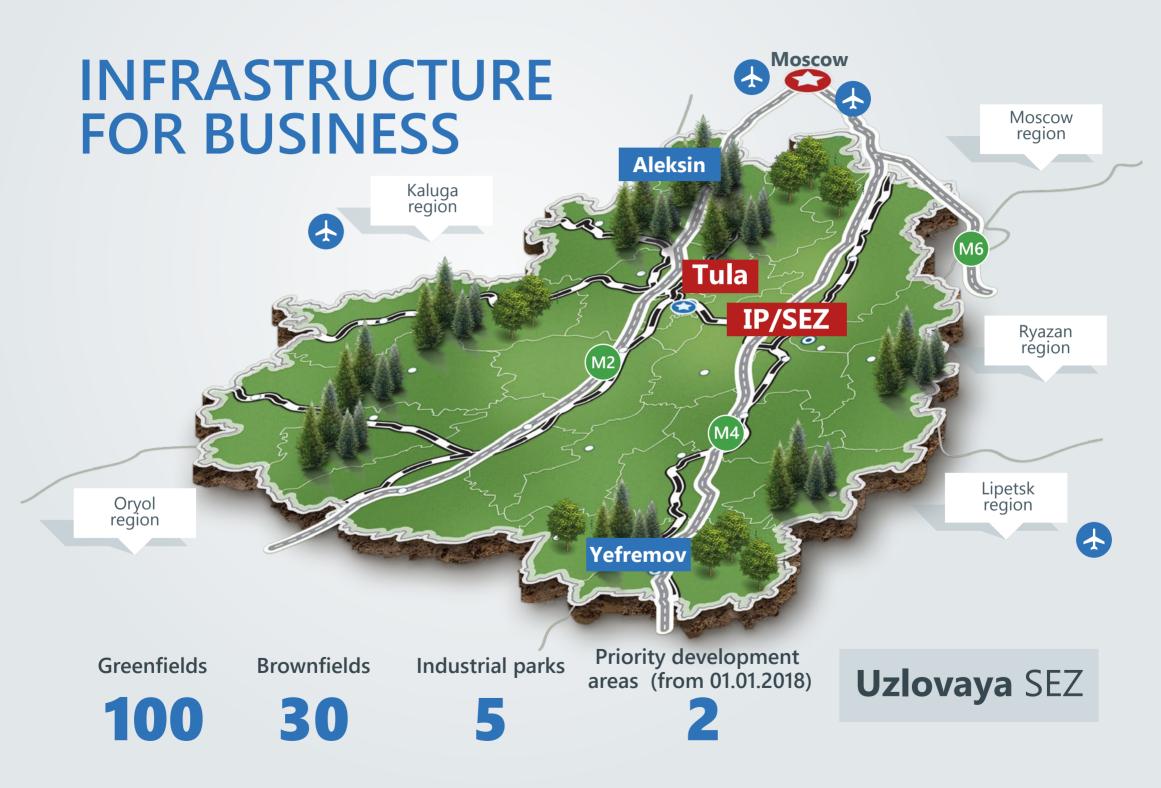

## FAVORABLE LOGISTICS

In direct proximity to the largest target market

Major national highways

#### Nearest airports: 180 km from Moscow Nearest airports: Domodedovo - 2hours Vnukovo - 2hours Kaluga - 1hour and 40 minutes

M2 Crimea M4 Don

Moscow Railway: southern branch of the Paveletsky route