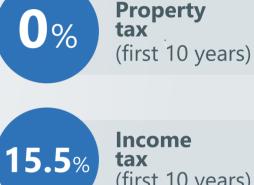

### **Property tax** reduction for

up to 4 tax periods

**Income tax** reduction for up to 4 tax periods 0%

15.5%