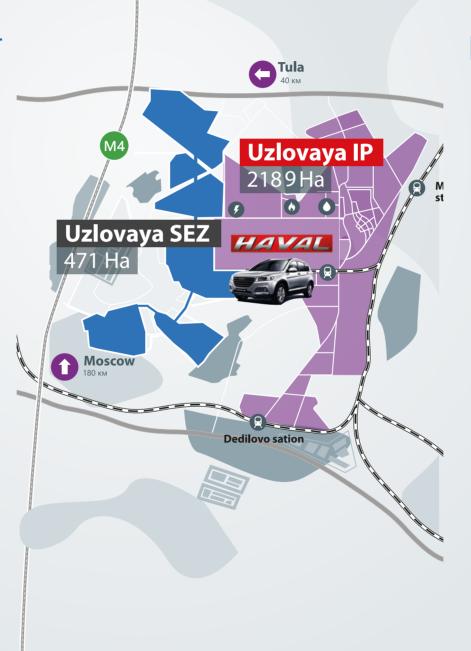

### **UZLOVAYA** SPECIAL ECONOMIC ZONE \*

**Property tax** TAX (first 10 years) **Transport** tax (first 10 years) Land tax (first 5 years)

**Duty-free zone regime** (**0**% VAT and import duty until 2065)

### UZLOVAYA **INDUSTRIAL PARK**

Income (first 10 years)

- **Electricity supply** Gas supply
- Water supply
- **Railway station**

**RESIDENTS OF THE UZLOVAYA SEZ** 